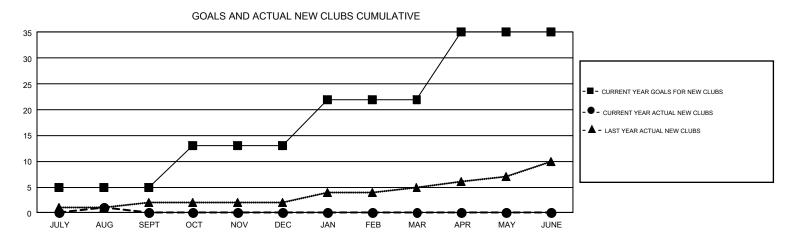

## GMT MONTHLY MEMBERSHIP PROGRESS REPORT

Results as of: 8/31/2019

REPORT DOES NOT INCLUDE CLUBS IN UNDISTRICTED AREAS.

GMT Constitutional Area 1, Group D

**OPEN** 

| Clubs         |               |              |               | Members               |                           |                         |                                              |  |
|---------------|---------------|--------------|---------------|-----------------------|---------------------------|-------------------------|----------------------------------------------|--|
|               | RESULTS FO    | PR 2019-2020 |               | RESULTS FOR 2019-2020 |                           |                         |                                              |  |
| QUARTER       | NEW CLUB GOAL | NEW CLUBS    | DROPPED CLUBS | QUARTER               | MEMBER GROWTH NET<br>GOAL | MEMBER GROWTH<br>ACTUAL | DROPPED MEMBERS ACTUAL (including transfers) |  |
| JULY/AUG/SEPT | 5             | 1            | 7             | JULY/AUG/SEPT         | 390                       | 381                     | 447                                          |  |
| OCT/NOV/DEC   | 8             | 0            | 0             | OCT/NOV/DEC           | 406                       | 0                       | 0                                            |  |
| JAN/FEB/MAR   | 9             | 0            | 0             | JAN/FEB/MAR           | 395                       | 0                       | 0                                            |  |
| APR/MAY/JUNE  | 13            | 0            | 0             | APR/MAY/JUNE          | 354                       | 0                       | 0                                            |  |