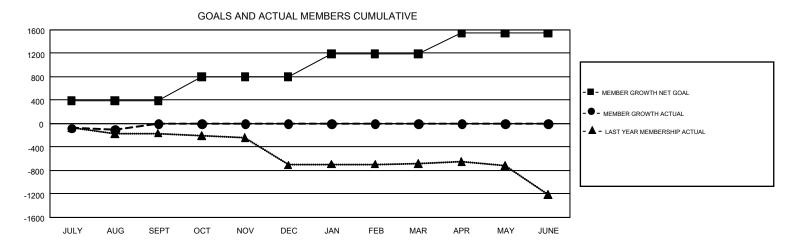

## GMT MONTHLY MEMBERSHIP PROGRESS REPORT

Results as of: 8/31/2019

REPORT DOES NOT INCLUDE CLUBS IN UNDISTRICTED AREAS.

GMT Constitutional Area 1, Group D

**OPEN** 

| Clubs         |               |              |               | Members               |                           |                         |                                              |  |
|---------------|---------------|--------------|---------------|-----------------------|---------------------------|-------------------------|----------------------------------------------|--|
|               | RESULTS FO    | PR 2019-2020 |               | RESULTS FOR 2019-2020 |                           |                         |                                              |  |
| QUARTER       | NEW CLUB GOAL | NEW CLUBS    | DROPPED CLUBS | QUARTER               | MEMBER GROWTH NET<br>GOAL | MEMBER GROWTH<br>ACTUAL | DROPPED MEMBERS ACTUAL (including transfers) |  |
| JULY/AUG/SEPT | 5             | 1            | 7             | JULY/AUG/SEPT         | 390                       | 381                     | 447                                          |  |
| OCT/NOV/DEC   | 8             | 0            | 0             | OCT/NOV/DEC           | 406                       | 0                       | 0                                            |  |
| JAN/FEB/MAR   | 9             | 0            | 0             | JAN/FEB/MAR           | 395                       | 0                       | 0                                            |  |
| APR/MAY/JUNE  | 13            | 0            | 0             | APR/MAY/JUNE          | 354                       | 0                       | 0                                            |  |